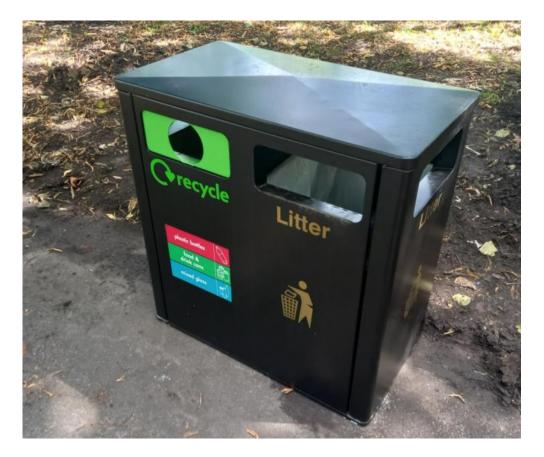

#### Infrastructure & Play areas jobs & repairs

- ▶ 37 Play area repairs.
- ▶13 Infrastructure jobs.
- ▶ 2 New litter bins which included the new type recycling bin installed.
- >2 Donated benches installed.