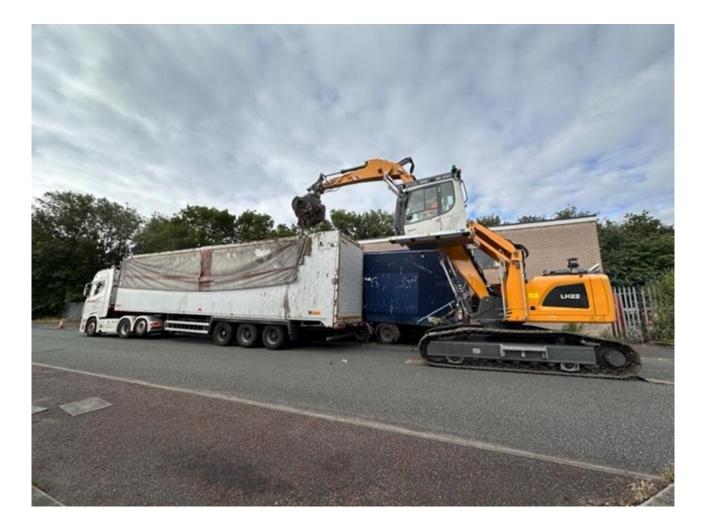

## STREETSCENE EVENTS

Altrincham Festival

Men's Ashes Test Match at Emirates Old Trafford

► M16 project deep clean

**7.5 T** Fly-tip collected from M16 clean up.

Streetscene removed abandoned trailer from Trafford Park with 86.88 tonnes of Fly Tip waste.