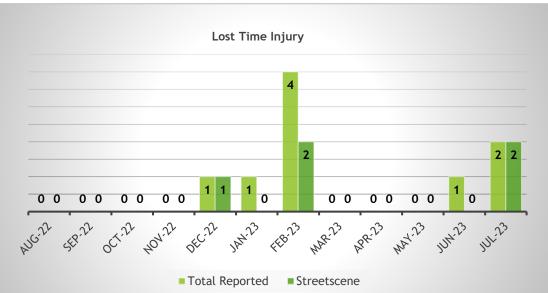

#### **2 H&S briefings in July:**

• First aid

Environment – Driving

LTI- 1 x street scene operative on ride on mower, low branch hit head (1 day off) ID 150238 - 13/07/23

LTI -2 x street scene operative received burns from battery acid (1 day off) ID 150991 - 25/07/23