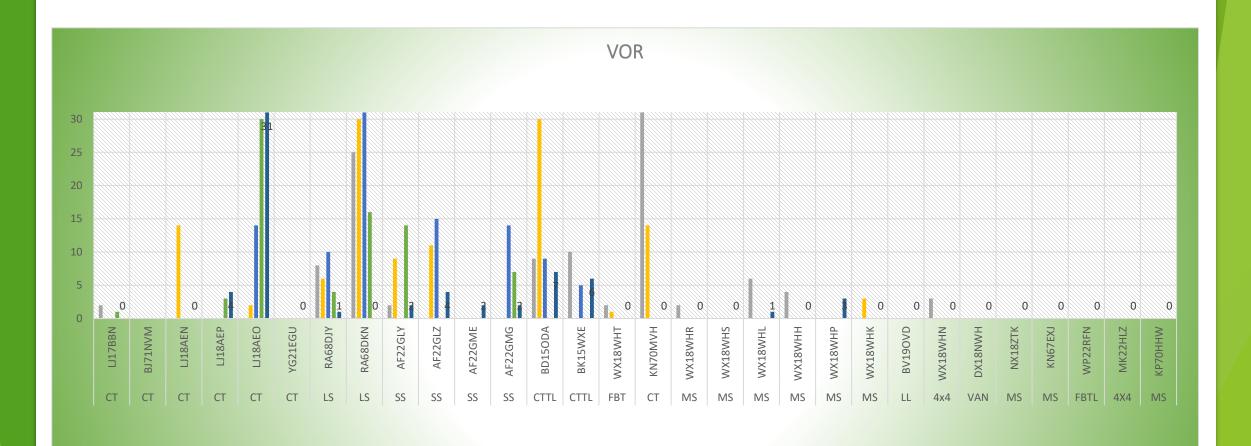

External Training

"ggm at the ready" -Installation & Familiarisation training for different machines

Mar-23 VOR Apr-23 VOR May-23 VOR Jun-23 VOR Jul-23 VOR

|                 |             | Sta | aff update |     |     |     |     |
|-----------------|-------------|-----|------------|-----|-----|-----|-----|
|                 |             | Mar | Apr        | May | Jun | Jul | Aug |
|                 | Staff level | 40  | 40         | 40  | 40  | 40  |     |
| Street Cleaning | Vacancy     | 0   | 0          | 0   | 0   | 0   |     |
| Street Cleaning | Apprentice  | 0   | 0          | 0   | 0   | 0   |     |
|                 | Leavers     | 0   | 0          | 0   | 0   | 0   |     |
|                 | Staff level | 9   | 11         | 11  | 11  | 11  |     |
| Parks           | Vacancy     | 0   | 0          | 0   | 0   | 0   |     |
| Faiks           | Apprentice  | 0   | 1          | 1   | 1   | 1   |     |
|                 | Leavers     | 0   | 0          | 0   | 0   | 1   |     |
|                 | Staff level | 11  | 10         | 11  | 11  | 11  |     |
| Cemeteries      | Vacancy     | 0   | 1          | 0   | 0   | 0   |     |
| Cemetenes       | Apprentice  | 0   | 0          | 0   | 0   | 0   |     |
|                 | Leavers     | 1   | 0          | 0   | 0   | 0   |     |
|                 | Staff level | 18  | 19         | 22  | 23  | 23  |     |
| Volume Grounds  | Vacancy     | 5   | 4          | 1   | 0   | 0   |     |
| Volume Grounds  | Apprentice  | 0   | 3          | 3   | 3   | 3   |     |
|                 | Leavers     | 0   | 0          | 0   | 0   | 0   |     |
|                 | Staff level | 3   | 3          | 3   | 3   | 3   |     |
| Infractructure  | Vacancy     | 0   | 0          | 0   | 0   | 0   |     |
| Infrastructure  | Apprentice  | 0   | 0          | 0   | 0   | 0   |     |
|                 | Leavers     | 0   | 0          | 0   | 0   | 0   |     |