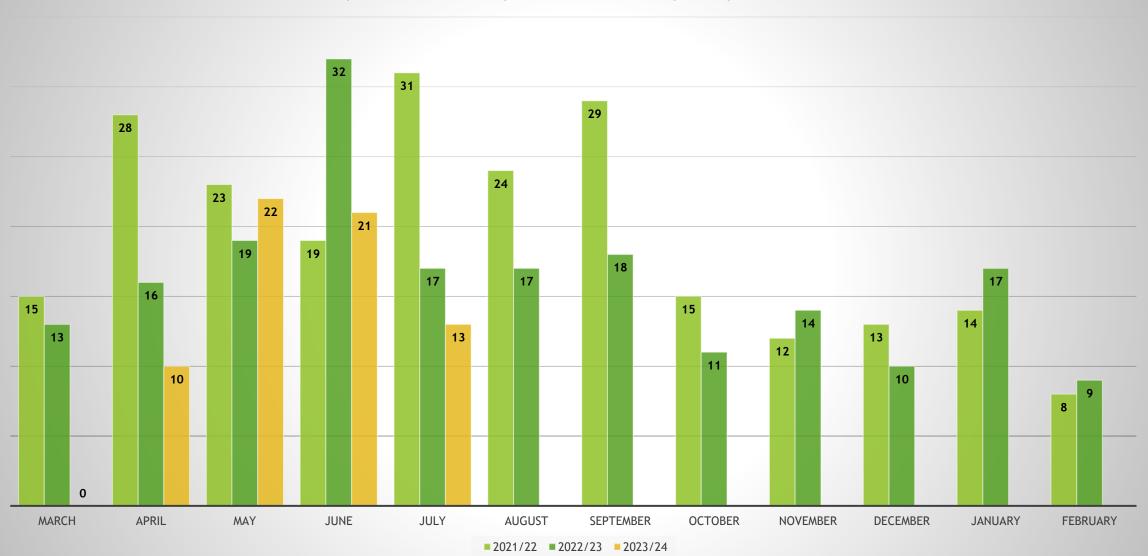

### Customer Experience

Comparison of Street Cleaning/Grounds Maintenance Stage 1 complaints received