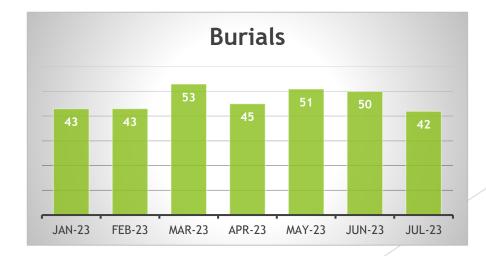

### **Cemeteries**

| Measuring performance by completing inspection |                     |                              |                         |  |  |  |  |  |
|------------------------------------------------|---------------------|------------------------------|-------------------------|--|--|--|--|--|
| Cemetery                                       | Burials/Exhumations | Ground Quality<br>Inspection | Grass height inspection |  |  |  |  |  |
| Sale cem                                       | 15                  | 3                            | 3                       |  |  |  |  |  |
| Altrincham cem                                 | 9                   | 1                            | 3                       |  |  |  |  |  |
| Urmston cem                                    | 8                   | 2                            | 3                       |  |  |  |  |  |
| Stretford cem                                  | 7                   | 1                            | 3                       |  |  |  |  |  |
| Hale cem                                       | 3                   | 1                            | 3                       |  |  |  |  |  |
| Total                                          | 42                  | 8                            | 15                      |  |  |  |  |  |