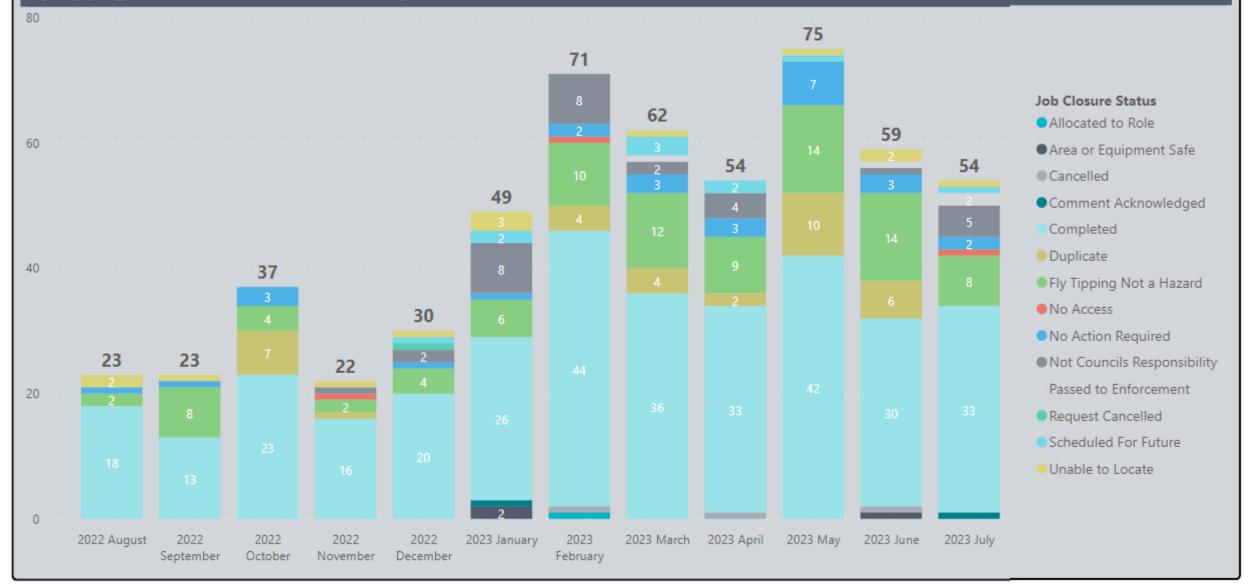

#### FLY TIPPING COLLECTION (TONNES)

OCT-22 NOV-22 DEC-22 JAN-23 FEB-23 MAR-23 APR-23 MAY-23 JUN-23 JUL-23

#### Fly Tipping General - Completed

#### Fly Tipping Hazardous Obstructive - Completed