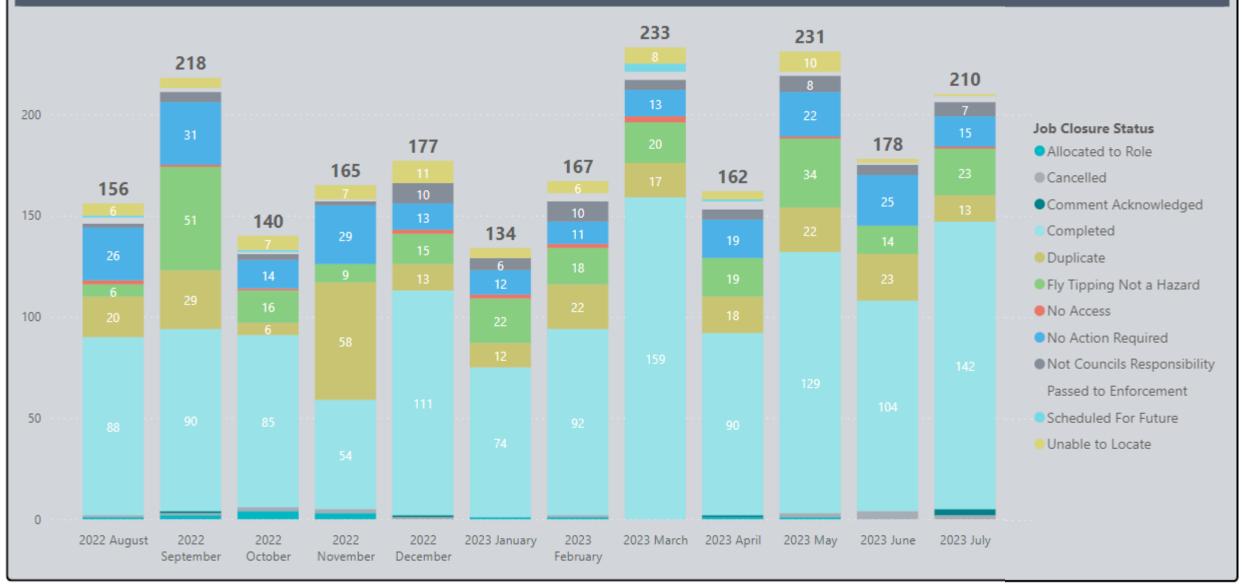

### Customer Experience

Comparison of Street Cleaning/Grounds Maintenance Stage 1 complaints received

### **Customer Experience**

Comparison of Street Cleaning/Grounds Maintenance Stage 2 complaints received