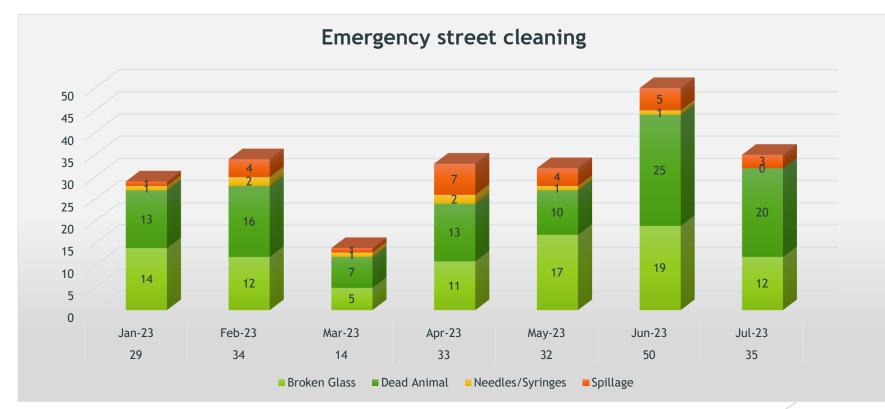

## Street Cleaning Emergency Response

Response team attend to 35 urgent street cleaning request in July

15