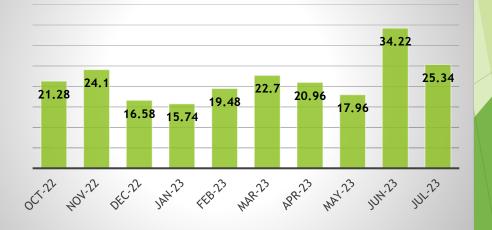

#### FLY TIPPING COLLECTION (TONNES)

OCT-22 NOV-22 DEC-22 JAN-23 FEB-23 MAR-23 APR-23 MAY-23 JUN-23 JUL-23

#### Fly Tipping Hazardous Obstructive - Completed