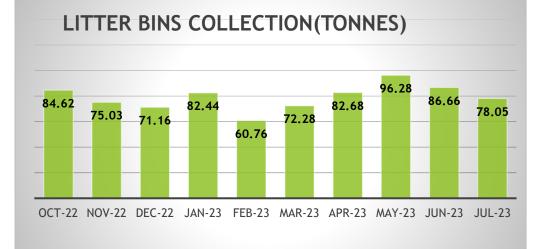

## Street cleaning schedule works completed

#### Bins emptied - 12600

| Wards swept            |                        |  |  |  |  |  |  |
|------------------------|------------------------|--|--|--|--|--|--|
| Larg Mech              | Small Mech             |  |  |  |  |  |  |
| Old Trafford           | Broadheath             |  |  |  |  |  |  |
| Longford               | Sale Central           |  |  |  |  |  |  |
| Gorse Hill & Cornbrook | Old Trafford           |  |  |  |  |  |  |
| Broadheath             | Longford               |  |  |  |  |  |  |
| Priory                 | Gorse Hill & Cornbrook |  |  |  |  |  |  |
| Bucklow-St. Martins    | Island in Sale area    |  |  |  |  |  |  |
| Ashton on Mersey       |                        |  |  |  |  |  |  |
| St Mary's              |                        |  |  |  |  |  |  |