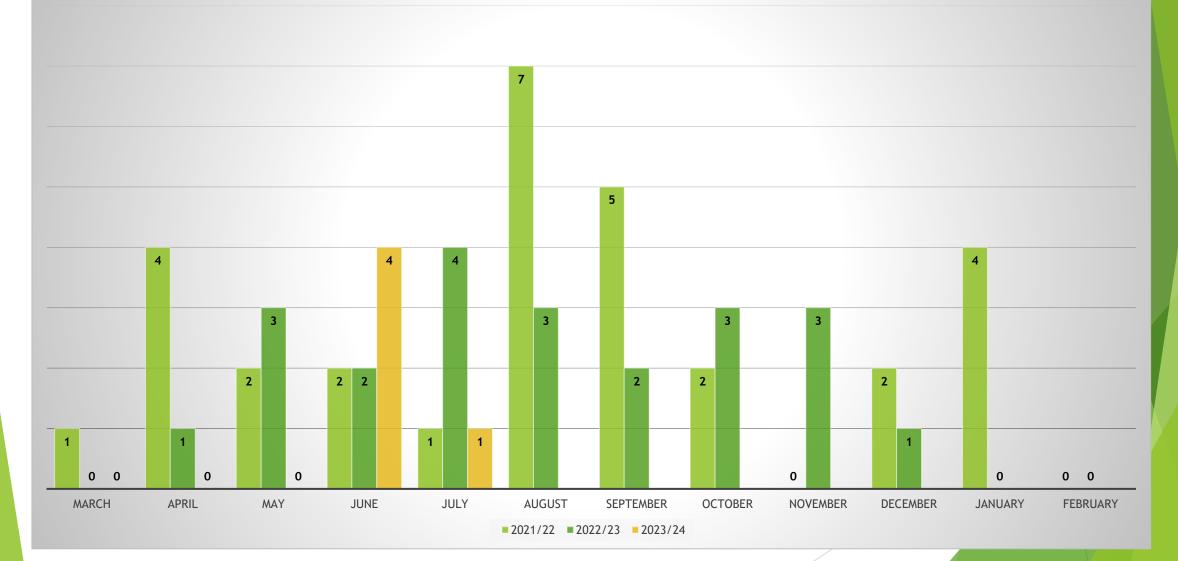

### **Customer Experience**

Comparison of Street Cleaning/Grounds Maintenance Stage 2 complaints received