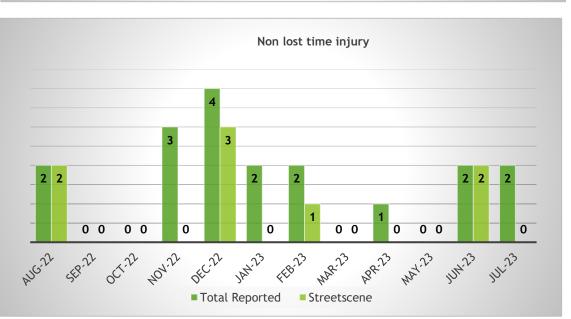

## Health and Safety Inspection

In July there were 20 random H&S inspections completed on Streetscene.

Any issues relating to H&S were dealt with immediately.

#### **2 H&S briefings in July:**

• First aid

Environment – Driving

LTI- 1 x street scene operative on ride on mower, low branch hit head (1 day off) ID 150238 - 13/07/23

LTI -2 x street scene operative received burns from battery acid (1 day off) ID 150991 - 25/07/23