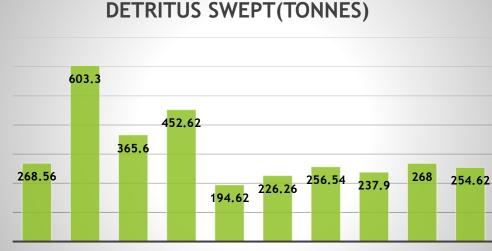

## Street cleaning schedule works completed

#### Bins emptied - 12600

| Wards swept            |                        |  |  |  |  |  |  |
|------------------------|------------------------|--|--|--|--|--|--|
| Larg Mech              | Small Mech             |  |  |  |  |  |  |
| Old Trafford           | Broadheath             |  |  |  |  |  |  |
| Longford               | Sale Central           |  |  |  |  |  |  |
| Gorse Hill & Cornbrook | Old Trafford           |  |  |  |  |  |  |
| Broadheath             | Longford               |  |  |  |  |  |  |
| Priory                 | Gorse Hill & Cornbrook |  |  |  |  |  |  |
| Bucklow-St. Martins    | Island in Sale area    |  |  |  |  |  |  |
| Ashton on Mersey       |                        |  |  |  |  |  |  |
| St Mary's              |                        |  |  |  |  |  |  |